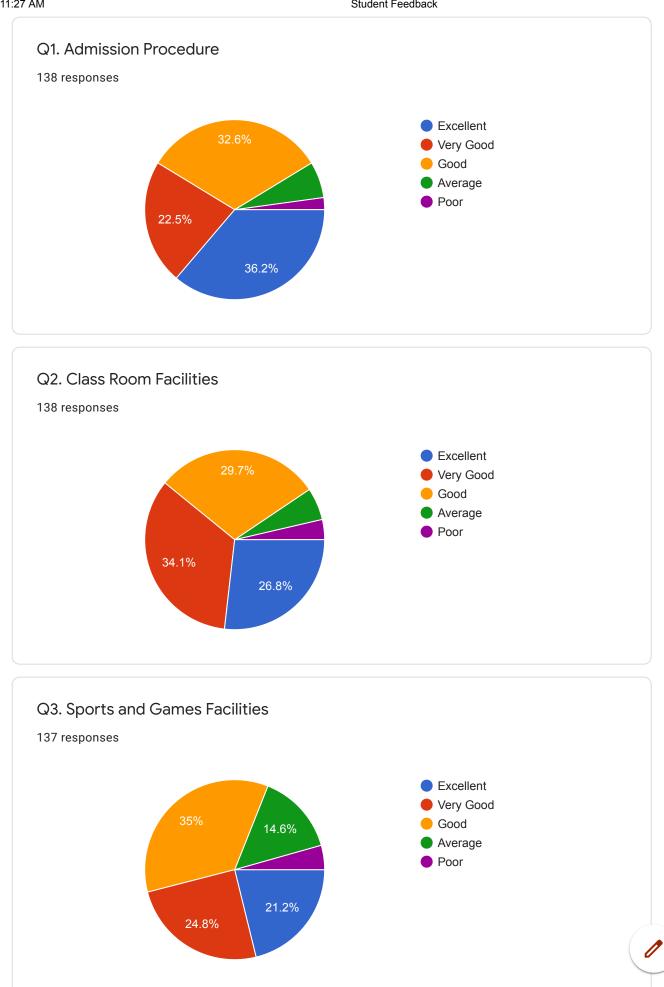

#### Student Feedback:

Feedback received from 143 students belonging to arts commerce and science faculty, majority of the students are given satisfactory feedback on various facilities mentioned in feedback form provided by institution.