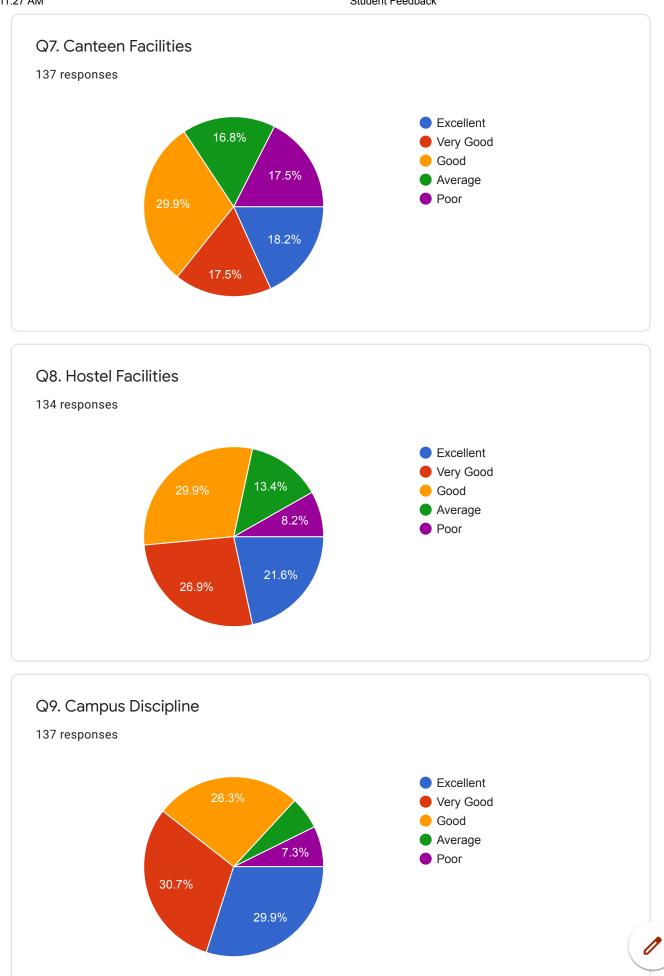

#### Student Feedback:

Feedback received from 143 students belonging to arts commerce and science faculty, majority of the students are given satisfactory feedback on various facilities mentioned in feedback form provided by institution.