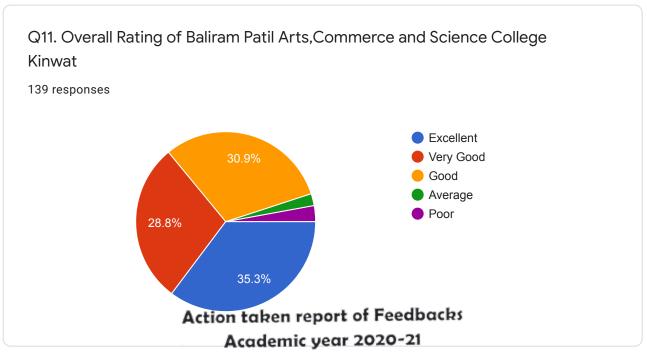

Student Feedback

143 responses

**Publish analytics** 

#### **Student Name**

139 responses

Shivam Nandu mohare

Gawale Samrat Vinod

Saima Anjum

Dipika Raju Morlawar

Shrutika Ganpat Mohurle

Chavhan Nishant Vijay

Sweety narlawar

Kadewar supriya laxman

Pranjali kailas rathod

| Student Class 139 responses |      |
|-----------------------------|------|
| υ.σοπι 2 πα γσαι            |      |
| Bsc 1st year                |      |
| B.com 3 rd                  |      |
| B.Sc third year             | - 11 |
| Bsc First Year              |      |
| Suresh                      |      |
| B. Com 3yr                  |      |
| B com ty                    |      |
| Bcom                        |      |
| B.sc 2nd vear               | •    |



Student Feedback





Student Feedback







#### Student Feedback:

Feedback received from 143 students belonging to arts commerce and science faculty, majority of the students are given satisfactory feedback on various facilities mentioned in feedback form provided by institution.

Students suggested to make available the full time teacher in commerce and other subject the institution has taken the suggestion into consideration the suggestion given by the students will be tried in future to fulfill then in coming academic year.



PRINCIPAL atiram Patil Arts, Comm.

| Any Suggestion for Development of College |   |
|-------------------------------------------|---|
| 80 responses                              |   |
| Νο                                        |   |
| No need development of college            |   |
| Yes