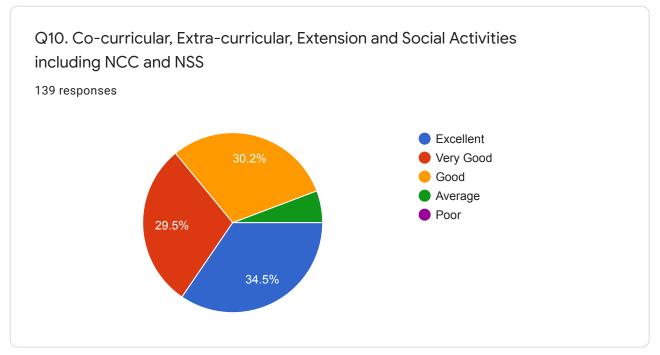

# Student Feedback

143 responses

**Publish analytics** 

#### **Student Name**

139 responses

Shivam Nandu mohare

Gawale Samrat Vinod

Saima Anjum

Dipika Raju Morlawar

Shrutika Ganpat Mohurle

Chavhan Nishant Vijay

Sweety narlawar

Kadewar supriya laxman

Pranjali kailas rathod

| Student Class 139 responses |      |
|-----------------------------|------|
| υ.σοπι 2 πα γσαι            |      |
| Bsc 1st year                |      |
| B.com 3 rd                  |      |
| B.Sc third year             | - 11 |
| Bsc First Year              |      |
| Suresh                      |      |
| B. Com 3yr                  |      |
| B com ty                    |      |
| Bcom                        |      |
| B.sc 2nd vear               | •    |



Student Feedback





Student Feedback







#### Student Feedback:

Feedback received from 143 students belonging to arts commerce and science faculty, majority of the students are given satisfactory feedback on various facilities mentioned in feedback form provided by institution.

Students suggested to make available the full time teacher in commerce and other subject the institution has taken the suggestion into consideration the suggestion given by the students will be tried in future to fulfill then in coming academic year.



PRINCIPAL atiram Patil Arts, Comm.

| Any Suggestion for Development of College |   |
|-------------------------------------------|---|
| 80 responses                              |   |
| Νο                                        |   |
| No need development of college            |   |
| Yes