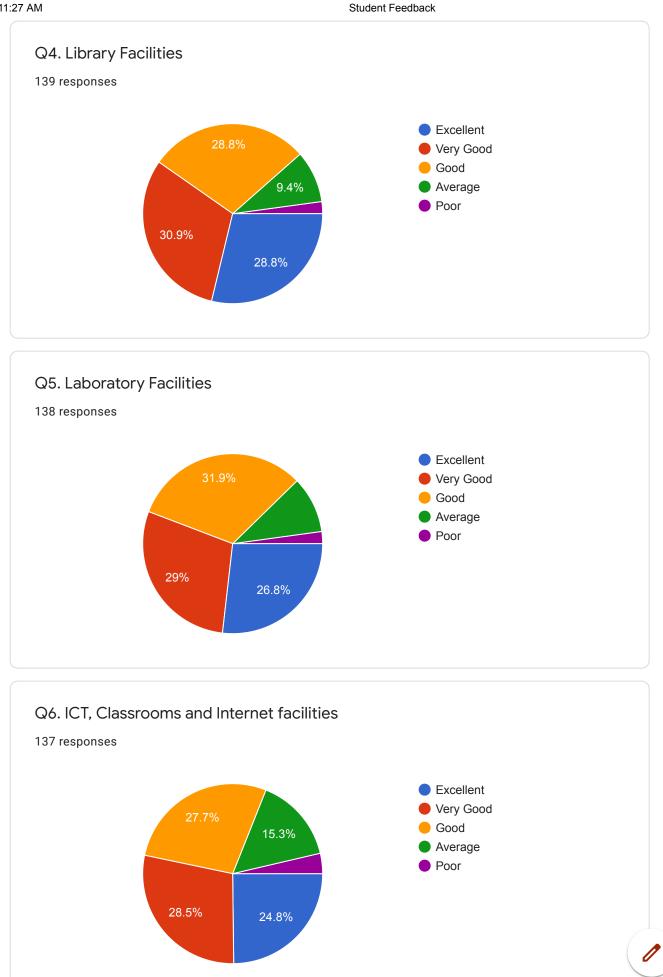

#### Student Feedback:

Feedback received from 143 students belonging to arts commerce and science faculty, majority of the students are given satisfactory feedback on various facilities mentioned in feedback form provided by institution.