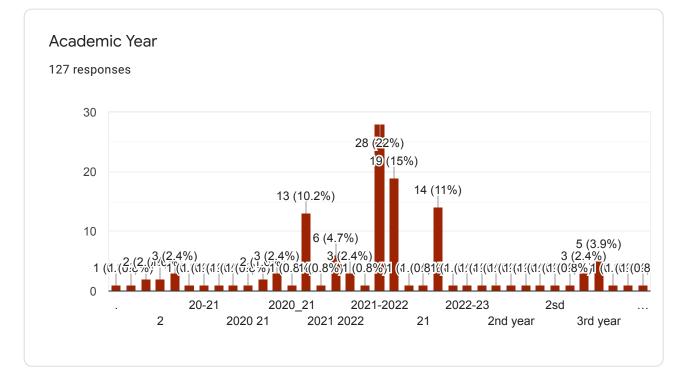

### Student Feedback

143 responses

**Publish analytics** 

#### **Student Name**

139 responses

Shivam Nandu mohare

Gawale Samrat Vinod

Saima Anjum

Dipika Raju Morlawar

Shrutika Ganpat Mohurle

Chavhan Nishant Vijay

Sweety narlawar

Kadewar supriya laxman

Pranjali kailas rathod

| Student Class 139 responses |      |
|-----------------------------|------|
| υ.σοπι 2 πα γσαι            |      |
| Bsc 1st year                |      |
| B.com 3 rd                  |      |
| B.Sc third year             | - 11 |
| Bsc First Year              |      |
| Suresh                      |      |
| B. Com 3yr                  |      |
| B com ty                    |      |
| Bcom                        |      |
| B.sc 2nd vear               | •    |



Student Feedback





Student Feedback







#### Student Feedback:

Feedback received from 143 students belonging to arts commerce and science faculty, majority of the students are given satisfactory feedback on various facilities mentioned in feedback form provided by institution.

Students suggested to make available the full time teacher in commerce and other subject the institution has taken the suggestion into consideration the suggestion given by the students will be tried in future to fulfill then in coming academic year.



PRINCIPAL atiram Patil Arts, Comm.

| Any Suggestion for Development of College |   |
|-------------------------------------------|---|
| 80 responses                              |   |
| Νο                                        |   |
| No need development